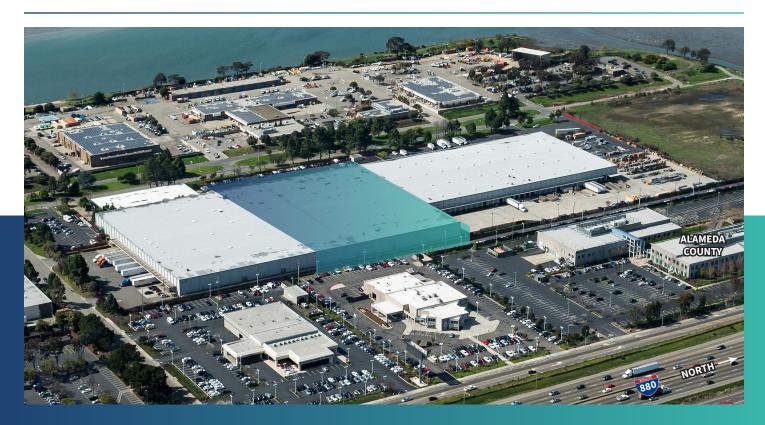

liseum Complex. This property is accessible via the 66th Avenue and the Hegenberger Road exits, which are two of the primary entrances to the Oakland International Airport. Call to arrange a property tour.

#### **FACILITY**

- ±144,408 SF Warehouse
- ±4,000 SF office area
- 22 dock high positions
- Additional trailer positions available
- 26' Minimum Interior Clear Height (please verify)
- 40' x 60' Typical Column Spacing
- 1,200 Amps, 277/480 Volts, 3-Phase Electrical Service (please verify)
- Skylights Throughout
- Wet System Fire Protection (.495/2,000 GPM)
- Fenced and secured parking/yard area
- Available Q1 2023

# ±144,408 SF

## **Industrial Space For Sublease**

### **SITE PLAN**



### **FLOOR PLAN**



### **OFFICE PLAN**



# ±144,408 SF

## **Industrial Space For Sublease**