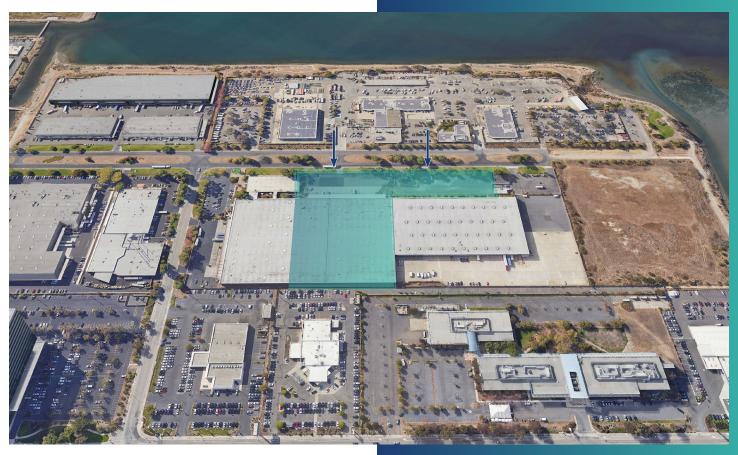

## **Edgewater Industrial Center**

7230 Edgewater Drive Oakland, CA 94621 USA

#### **LOCATION**

This unique facility offers superior freeway visibility and is located directly across Interstate 880 from the Oakland Coliseum Complex. This property is accessible via the 66th Avenue and the Hegenberger Road exits, which are two of the primary entrances to the Oakland International Airport. Call to arrange a property tour.