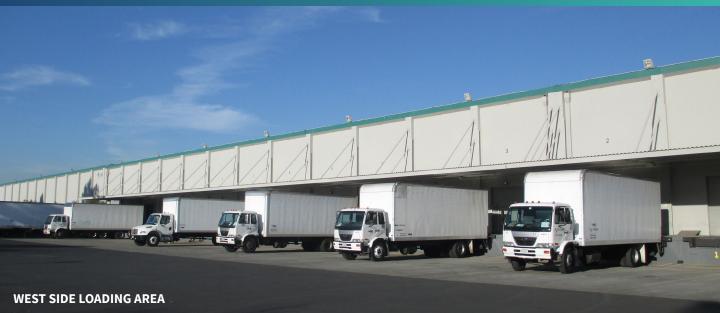

#### **FACILITY**

- ±144,408 SF Warehouse
- ±4,000 SF office area
- 22 dock high positions
- Additional trailer positions available
- 26' Minimum Interior Clear Height (please verify)
- 40' x 60' Typical Column Spacing
- 1,200 Amps, 277/480 Volts, 3-Phase Electrical Service (please verify)
- Skylights Throughout
- Wet System Fire Protection (.495/2,000 GPM)
- Fenced and secured parking/yard area
- Available Q1 2023