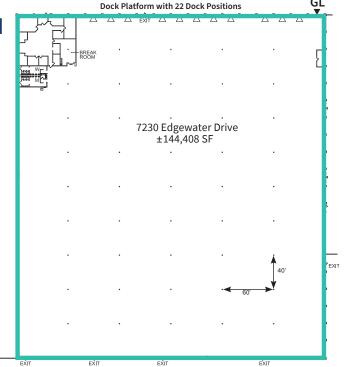

### **FLOOR PLAN**

#### **FACILITY**

- ±144,408 SF Warehouse
- ±4,000 SF office area
- 22 dock high positions
- Additional trailer positions available
- 26' Minimum Interior Clear Height (please verify)
- 40' x 60' Typical Column Spacing
- 1,200 Amps, 277/480 Volts, 3-Phase Electrical Service (please verify)
- Skylights Throughout
- Wet System Fire Protection (.495/2,000 GPM)
- Fenced and secured parking/yard area
- Available Q1 2023