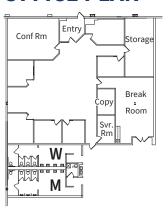

ated directly across Interstate 880 from the Oakland Coliseum Complex. This property is accessible via the 66th Avenue and the Hegenberger Road exits, which are two of the primary entrances to the Oakland International Airport. Call to arrange a property tour.

#### **FACILITY**

- ±144,408 SF Warehouse
- ±4,000 SF office area
- 22 dock high positions
- Additional trailer positions available
- 26' Minimum Interior Clear Height (please verify)
- 40' x 60' Typical Column Spacing
- 1,200 Amps, 277/480 Volts, 3-Phase Electrical Service (please verify)
- Skylights Throughout
- Wet System Fire Protection (.495/2,000 GPM)
- Fenced and secured parking/yard area
- Available Q1 2023

# ±144,408 SF

## **Industrial Space For Sublease**

### **SITE PLAN**



### **FLOOR PLAN**



### **OFFICE PLAN**



# ±144,408 SF

## **Industrial Space For Sublease**