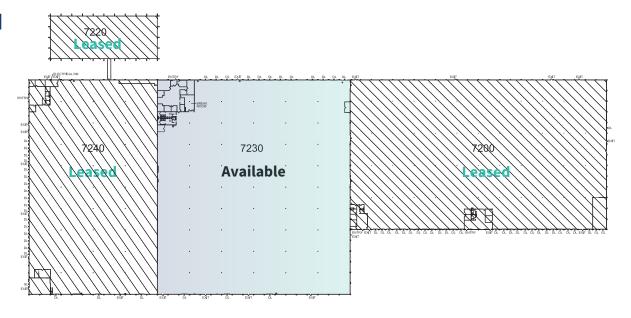

offers superior freeway visibility and is located directly across Interstate 880 from the Oakland Coliseum Complex. This property is accessible via the 66th Avenue and the Hegenberger Road exits, which are two of the primary entrances to the Oakland International Airport. Call to arrange a property tour.

#### **FACILITY**

- ±144,408 SF Warehouse
- ±4,000 SF office area
- 22 dock high positions
- Additional trailer positions available
- 26' Minimum Interior Clear Height (please verify)
- 40' x 60' Typical Column Spacing
- 1,200 Amps, 277/480 Volts, 3-Phase Electrical Service (please verify)
- Skylights Throughout
- Wet System Fire Protection (.495/2,000 GPM)
- Fenced and secured parking/yard area
- Available Q1 2023

# ±144,408 SF

## **Industrial Space For Sublease**

### **SITE PLAN**



### **FLOOR PLAN**



### **OFFICE PLAN**



# ±144,408 SF

## **Industrial Space For Sublease**